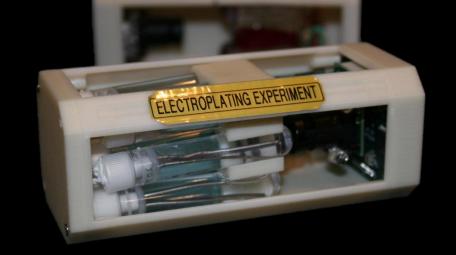

## Valley Christian Schools

- Previously flown 11 payloads and 5 on manifest, over 66 experiments!
- 5<sup>th</sup> year holding ISS program
- Student Interface around the world
- Experiment types:
  - Background Radiation
  - Electroplating
  - Plant Growth Chambers
  - Ferrofluids
  - Magnetic Fields